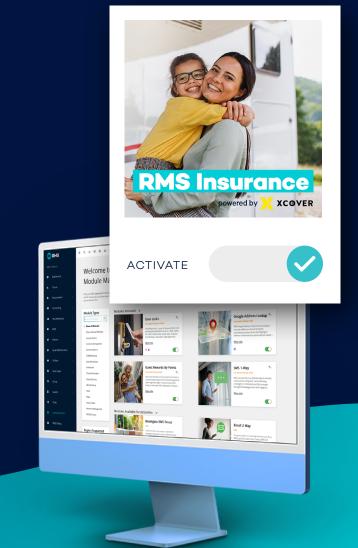

## With RMS Insurance, you're in control of all the insurance needs of your annuals – in one centrally managed place.

We've made it simple. Enable RMS insurance directly through the RMS Module Market and you can access certificates of currency and ensure that all your annuals are protected.

You can top-up protection for your annuals, or offer to beat a competitor quote, using your RMS dashboard. Once enabled, your annual will be automatically sent their insurance certificate which includes an invoice and payment instructions. You simply collect their premium and they can enjoy the benefits of up to 60 days free coverage!